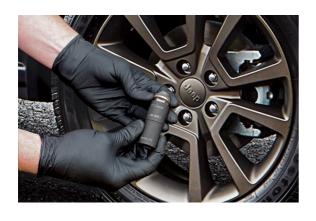

## Double Ended Damaged Wheel Nut Socket 16.5 x

Some wheel nuts are manufactured with a permanently fitted chromium plated cap. These start off from the factory as a whole size, but over time due to the combination of corrosion and impact tool use, the wheel nuts can swell by up to 0.5mm. This double ended impact socket has one end machined to 16.5mm and the other to 17.5mm to overcome this issue.

## **Additional Information**

- 1/2"D with 16.5mm and 17.5mm single Hex. Designed for use with 1/2" short extension.
- · Damaged wheel (lug) nut removal sockets.
- Overall length: 63.5mm.
- · Ideal for Jeep 17mm chrome covered nuts that have swollen.
- · Impact quality. Manufactured from chrome molybdenum.