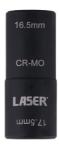

## Double Ended Damaged Wheel Nut Socket 16.5 x

Some wheel nuts are manufactured with a permanently fitted chromium plated cap. These start off from the factory as a whole size, but over time due to the combination of corrosion and impact tool use, the wheel nuts can swell by up to 0.5mm. This double ended impact socket has one end machined to 16.5mm and the other to 17.5mm to overcome this issue.

## **Additional Information**

- 1/2"D with 16.5mm and 17.5mm single Hex. Designed for use with 1/2" short extension.
- · Damaged wheel (lug) nut removal sockets.
- Overall length: 63.5mm.
- · Ideal for Jeep 17mm chrome covered nuts that have swollen.
- · Impact quality. Manufactured from chrome molybdenum.